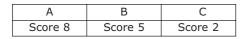

The auditor then enters a total score of "0" in the score table.

|   | 1 |             |            |            |           |             |             |             | Υ | Ρ | Ν |
|---|---|-------------|------------|------------|-----------|-------------|-------------|-------------|---|---|---|
| T |   | Does the or | ganisation | have a doc | umented s | afety and h | ealth polic | y?          |   |   | X |
| 1 |   | Yes         | No X       | PARTIAL    | Α         | В           | С           | Total score |   |   |   |
| 0 |   | Score 10    | Score 0    |            | Score 8   | Score 5     | Score 2     | 0           |   |   |   |
| D |   | Supporting  | Evidence/C | Comments:  |           |             |             |             |   |   |   |
|   |   |             |            |            |           |             |             |             |   |   |   |

#### The different scoring options are as set out below:

If the auditor selects "Yes" as his/her answer to the question, then the auditor uses an "X" to select "Yes" in the score table and enters a total score of "10" in the score table. An answer of "Yes" means there is full evidence of compliance and this is allocated a score of 10.

If the auditor selects "No" as his/her answer to the question, then the auditor uses an "X" to select "No" in the score table and enters a total score of "0" in the score table An answer of "No" means there is no evidence of compliance and this will be allocated a score of "0".

| NO   | X   |  |
|------|-----|--|
| Scor | e 0 |  |

If the auditor selects "Partial" as his/her answer to the question, then the auditor must choose from one of three options.

There are three options in this category A, B and C. the categories have the meaning as follows;

- A: Evidence of significant level of compliance
- B: Evidence of a reasonable level of compliance
- C: Very little evidence of compliance

The auditor uses an "X" to select the appropriate option A, B or C.

#### Step 2:

The auditor should check that he/she has entered the appropriate total score in the score table for each question.

| Yes      | No 🗡    | PARTIAL | A       | В       | С       | Total score |
|----------|---------|---------|---------|---------|---------|-------------|
| Score 10 | Score 0 |         | Score 8 | Score 5 | Score 2 | 0           |