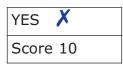

## Step 1:

For each question the auditor can use an "X" to indicate the appropriate answer, which is "Yes", "Partial" or "No". In this example we will assume the answer is "No"

|   | 1 |             |            |            |            |             |             |             | Y | Ρ | Ν |
|---|---|-------------|------------|------------|------------|-------------|-------------|-------------|---|---|---|
| T |   | Does the or | ganisation | have a doc | cumented s | afety and h | ealth polic | :y?         |   |   | X |
| 1 |   | Yes         | No         | PARTIAL    | A          | В           | C           | Total score |   |   |   |
| 0 |   | Score 10    | Score 0    |            | Score 8    | Score 5     | Score 2     |             |   |   |   |
| D |   | Supporting  | Evidence/0 | Comments:  | 1          | •           |             |             |   |   |   |

#### The different scoring options are as set out below:

If the auditor selects "Yes" as his/her answer to the question, then the auditor uses an "X" to select "Yes" in the score table and enters a total score of "10" in the score table. An answer of "Yes" means there is full evidence of compliance and this is allocated a score of 10.

If the auditor selects "No" as his/her answer to the question, then the auditor uses an "X" to select "No" in the score table and enters a total score of "0" in the score table An answer of "No" means there is no evidence of compliance and this will be allocated a score of "0".

| NO   | X   |  |
|------|-----|--|
| Scor | e 0 |  |

If the auditor selects "Partial" as his/her answer to the question, then the auditor must choose from one of three options.

There are three options in this category A, B and C. the categories have the meaning as follows;

- A: Evidence of significant level of compliance
- B: Evidence of a reasonable level of compliance
- C: Very little evidence of compliance

The auditor uses an "X" to select the appropriate option A, B or C.

#### Step 2:

The auditor should check that he/she has entered the appropriate total score in the score table for each question.

| Yes      | No 🗡    | PARTIAL | A       | В       | С       | Total score |
|----------|---------|---------|---------|---------|---------|-------------|
| Score 10 | Score 0 |         | Score 8 | Score 5 | Score 2 | 0           |