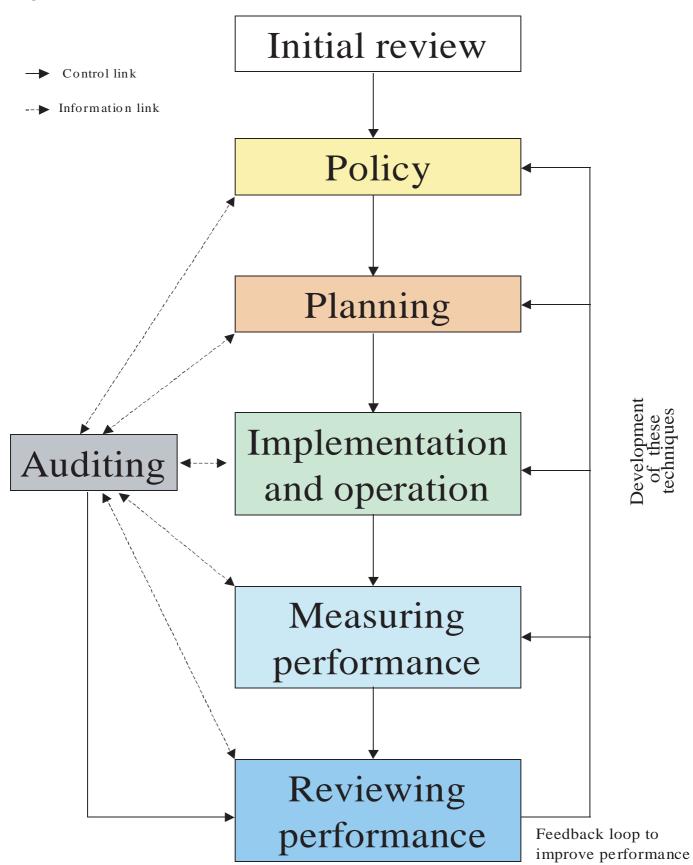

The Guidance Document that accompanies this Audit Tool provides an overview of the various elements that should be planned in the development of the safety and health management system (see figure 1).

## **KEY ELEMENTS OF THE SAFETY AND HEALTH MANAGEMENT SYSTEM**

Figure 1